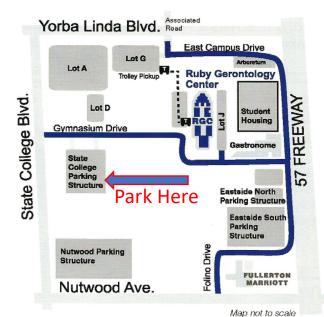

## Campus Map

Access OLLI-CSUF's Ruby Gerontology Center (RGC) from: 1) Nutwood Ave. via Folino Drive; 2) from State College Blvd. via Gymnasium Drive; or 3) from Yorba Linda Blvd. via East Campus Drive (opposite Associated Road).