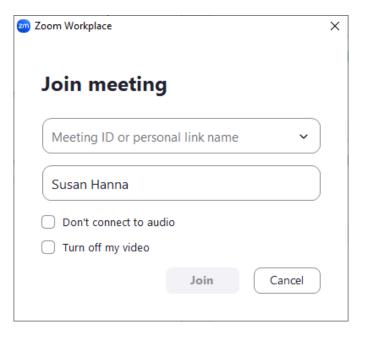

### **USING ZOOM**

• The second easiest is to click the Zoom Workplace icon in your start menu zoom Workplace or on your taskbar and then click "JOIN" and select a previously-attended meeting from the list.