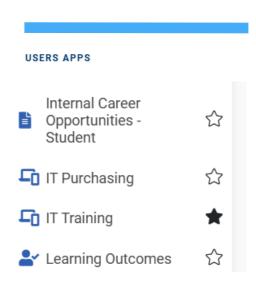

#### **USERS APPS**

- Campus Computer Labs
- Digital Printing Services
- DIY Help Guides
- Dropbox
- IT Training
- LinkedIn Learning

- Parking Services (EV charging)
- Portal Help
- Printers, Copiers, Scanners
- Software for Students
- Wireless Internet Access (eduroam)
- Zoom

## **APPS: IT TRAINING**