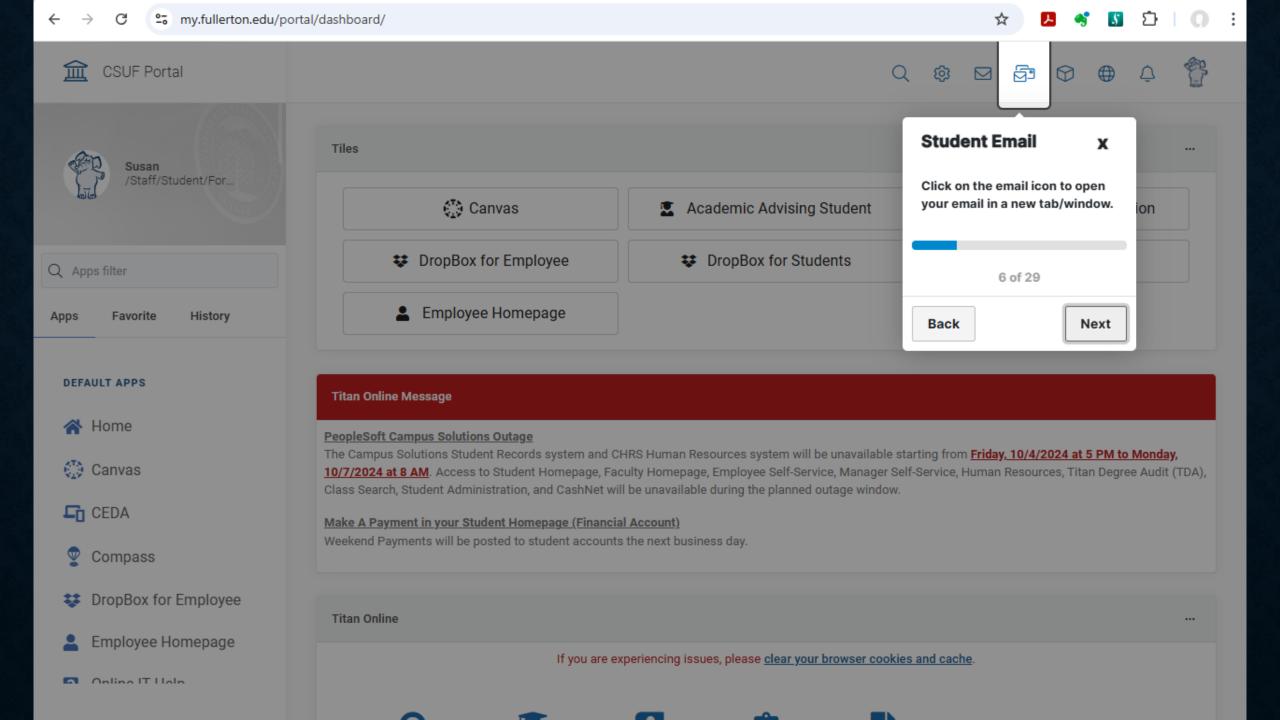

# LOGGING IN: "THE PORTAL"

#### **USERS APPS**

- Campus Computer Labs
- Digital Printing Services
- DIY Help Guides
- Dropbox
- IT Training
- LinkedIn Learning

- Parking Services (EV charging)
- Portal Help
- Printers, Copiers, Scanners
- Software for Students
- Wireless Internet Access (eduroam)
- Zoom