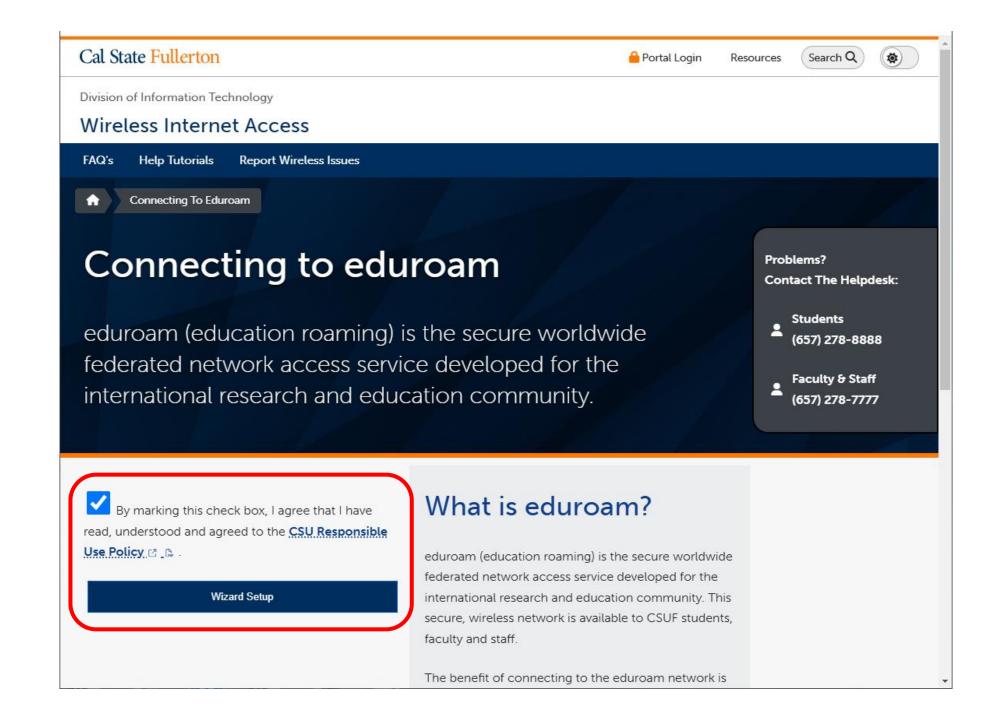

## WIRELESS INTERNET ACCESS (EDUROAM)

For more information, review Tom La Casa's September 9, 2024, presentation to CLECAT Club on Getting Started at OLLI

- On the CLECAT Club page on the OLLI Website under Classes/Activities
- On the OLLI Website under Livestream/Recordings