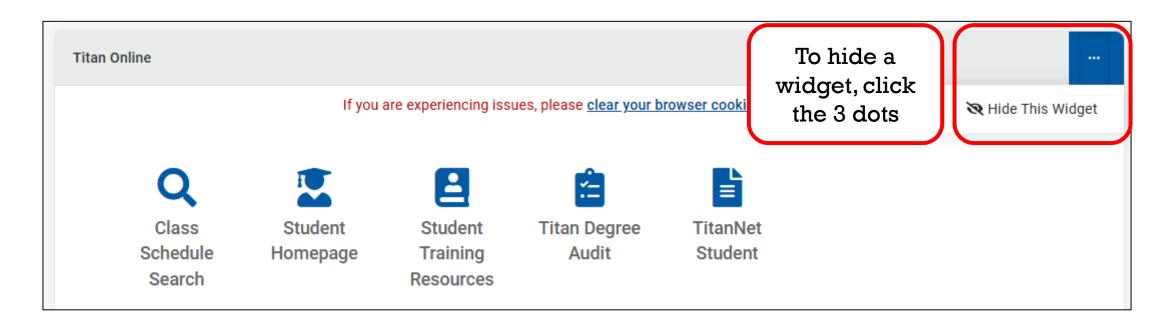

# LOGGING IN: "THE PORTAL"

### A HINT FOR SEEING YOUR PASSWORD WHEN YOU LOG IN TO THE PORTAL

- Because you can't see the letters that you type when you type your password (they all turn into dots) type the password into the unmasked Username field.
- Once you've got the correct password, cut and paste it into the Password field.
- Now go back and type in your correct username into the Username field.

To unhide, go to Settings