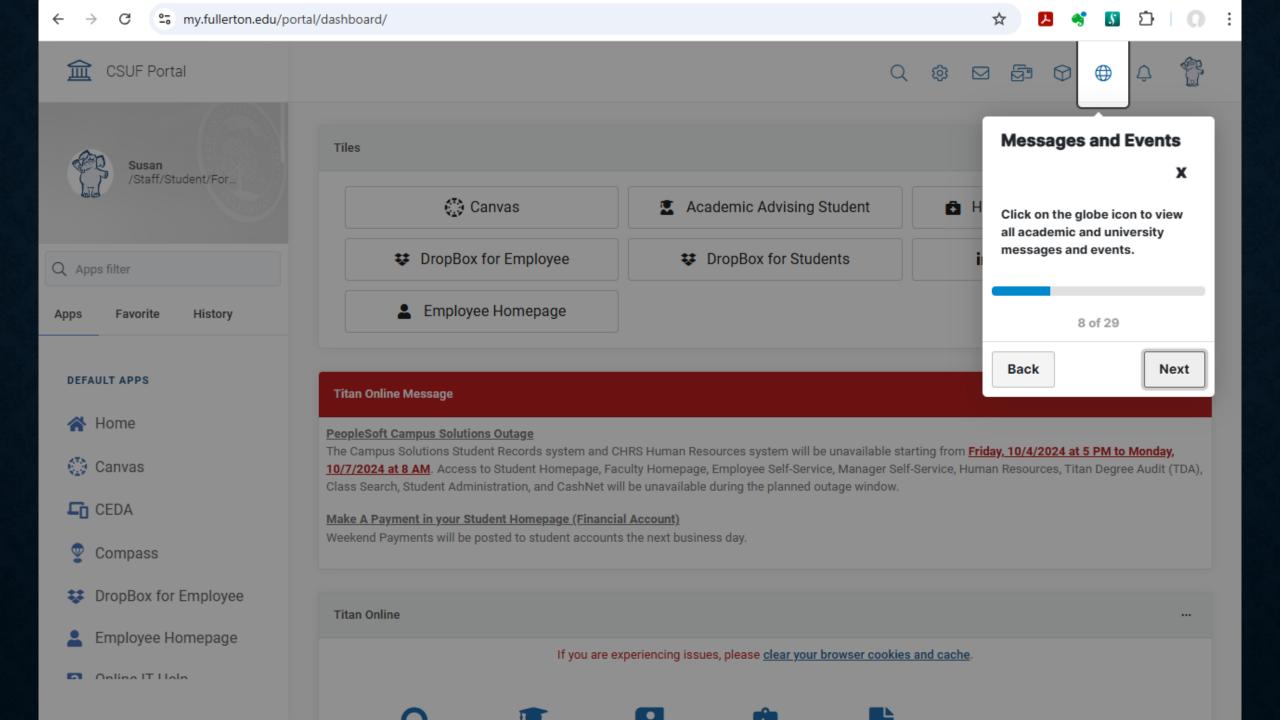

# LOGGING IN: "THE PORTAL"

#### **USERS APPS**

- Campus Computer Labs
- Digital Printing Services
- DIY Help Guides
- Dropbox
- IT Training
- LinkedIn Learning

- Parking Services (EV charging)
- Portal Help
- Printers, Copiers, Scanners
- Software for Students
- Wireless Internet Access (eduroam)
- Zoom