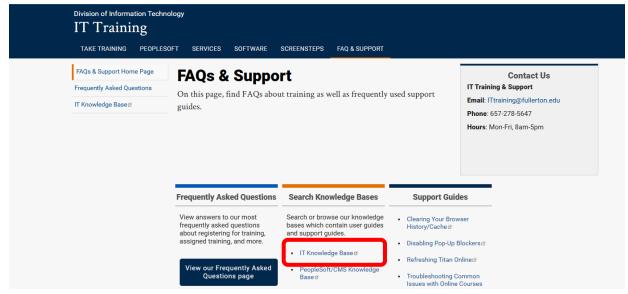

"THE PORTAL"





### A HINT FOR SEEING YOUR PASSWORD WHEN YOU LOG IN TO THE PORTAL

- Because you can't see the letters that you type when you type your password (they all turn into dots) type the password into the unmasked Username field.
- Once you've got the correct password, cut and paste it into the Password field.
- Now go back and type in your correct username into the Username field.









































To unhide, go to Settings

























#### **USERS APPS**

- Campus Computer Labs
- Digital Printing Services
- DIY Help Guides
- Dropbox
- IT Training
- LinkedIn Learning

- Parking Services (EV charging)
- Portal Help
- Printers, Copiers, Scanners
- Software for Students
- Wireless Internet Access (eduroam)
- Zoom

## **APPS: IT TRAINING**







## APPS: LinkedIn Learning

Tiles

Canvas

in LinkedIn Learning



## LOGGING IN TO LinkedIn Learning

CALIFORNIA STATE UNIVERSITY, FULLERTON → 

Information Technology

ABOUT IT SERVICES CEDA SOFTWARE EVENTS & PROJECTS IT STRATEGIC PLAN

\( \omega > > > > \) LinkedIn Learning

#### **LinkedIn Learning**

LinkedIn Learning combines industry-leading content from Lynda.com with personalized course recommendations based on insights from LinkedIn's network. With 10,000+ courses and 35+ new courses each week from expert instructors, LinkedIn Learning provides CSUF faculty, staff, and students with the skills to advance their professional development.



Available to: current CSUF faculty, staff, and students

Use your CSUF Username/Password Log on to LinkedIn Learnings

# WHAT'S AVAILABLE (10