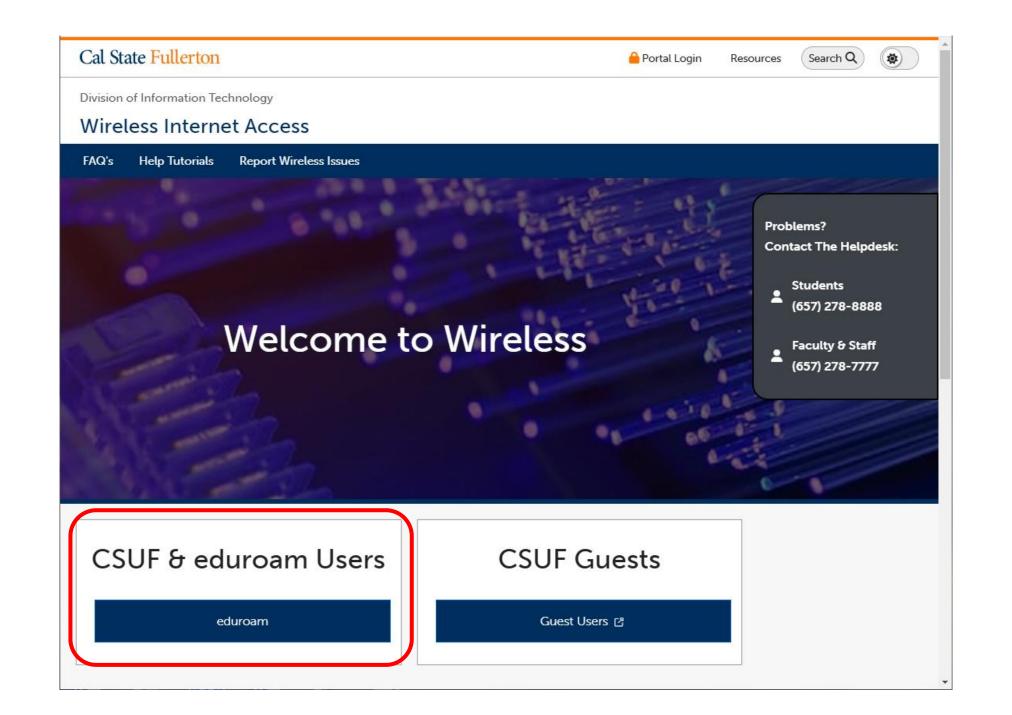

## WIRELESS INTERNET ACCESS (EDUROAM)

For more information, review Tom La Casa's September 9, 2024, presentation to CLECAT Club on Getting Started at OLLI

- On the CLECAT Club page on the OLLI Website under Classes/Activities
- On the OLLI Website under Livestream/Recordings