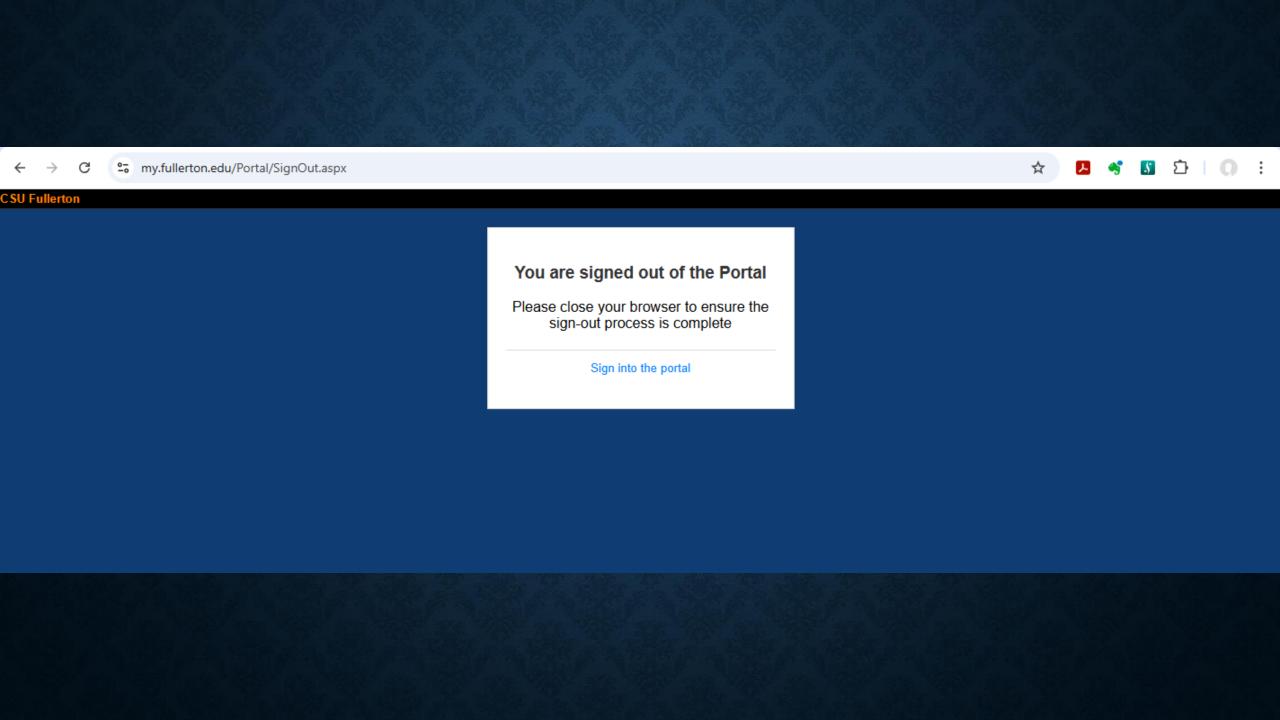

**Zoom Workplace for Windows**

Version 6.2.3 (47507)

Unlock the full suite of collaboration with Team Chat, Whiteboard, Notes and more - included with your Zoom Meetings account.

Download (64-bit)

Download (32-bit)

( Download (ARM64)

System Requirements

#### **Zoom Workplace for mobile**

Stay connected on your mobile device and never miss a beat, no matter where you are.







Scan the QR code or go to zoom.us/go.





### **USING ZOOM**

 The easiest way to join a Zoom meeting is to use the links in the weekend newsletters or on the OLLI Website.



### **USING ZOOM**

• The second easiest is to click the Zoom Workplace icon in your start menu zoom Workplace or on your taskbar and then click "JOIN" and select a previously-attended meeting from the list.







## LOGGING OUT





## QUESTIONS?