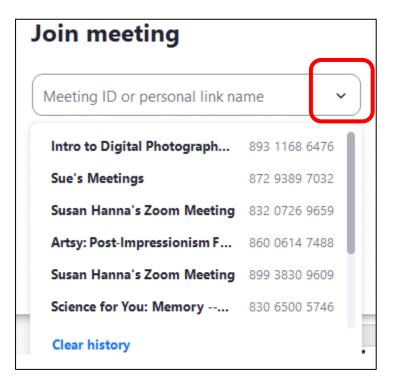

### **USING ZOOM**

• The second easiest is to click the Zoom Workplace icon in your start menu zoom Workplace or on your taskbar and then click "JOIN" and select a previously-attended meeting from the list.