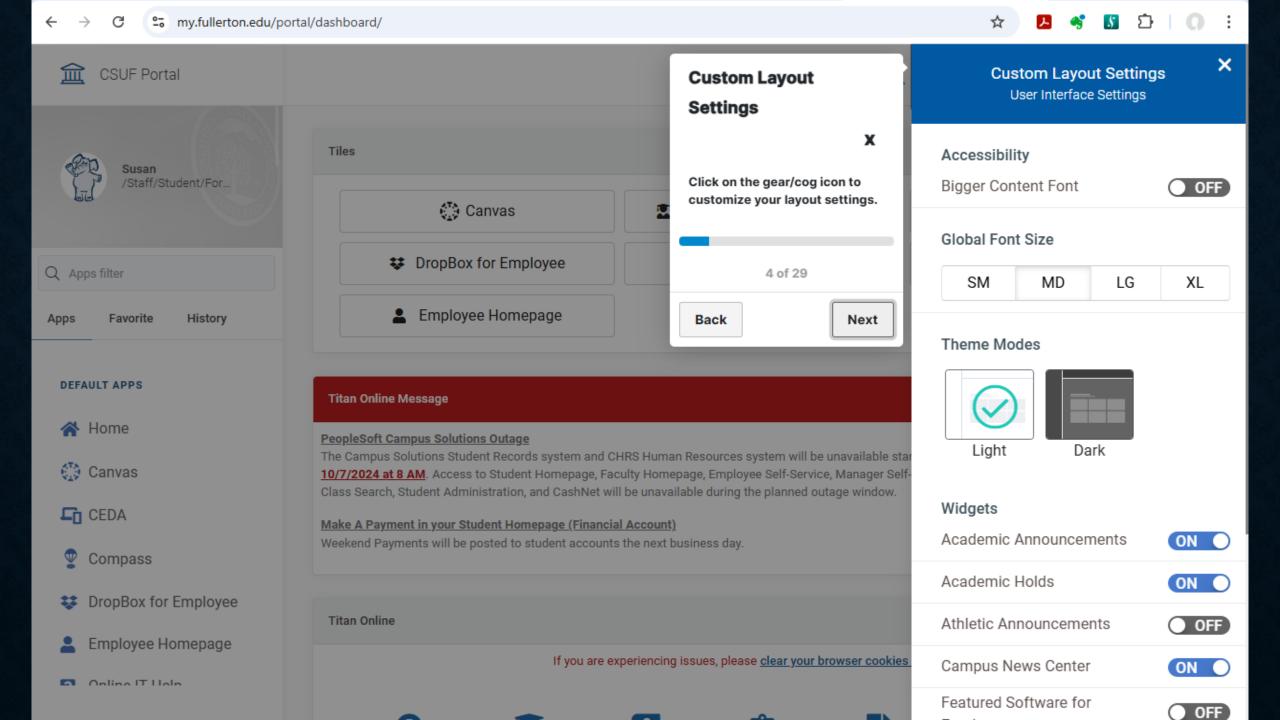

on the north wing's first floor and have uploaded money onto the guest account at the TitanCard Desk on the main building's first floor. A valid photo ID, such as a California Driver's License or State ID, is required to set up a guest account. Any money left on the guest account at the end of the day is forfeited.

Your Essential Guide to OLLI & Campus Activities



# LOGGING IN: "THE PORTAL"





### A HINT FOR SEEING YOUR PASSWORD WHEN YOU LOG IN TO THE PORTAL

- Because you can't see the letters that you type when you type your password (they all turn into dots) type the password into the unmasked Username field.
- Once you've got the correct password, cut and paste it into the Password field.
- Now go back and type in your correct username into the Username field.









































To unhide, go to Settings

























#### **USERS APPS**

- Campus Computer Labs
- Digital Printing Services
- DIY Help Guides
- Dropbox
- IT Training
- LinkedIn Learning

- Parking Services (EV charging)
- Portal Help
- Printers, Copiers, Scanners
- Software for Students
- Wireless Internet Access (eduroam)
- Zoom

## **APPS: IT TRAINING**







## APPS: LinkedIn Learning

Tiles

Canvas

in LinkedIn Learning



## LOGGING IN TO LinkedIn Learning

CALIFORNIA STATE UNIVERSITY, FULLERTON → 

Information Technology

ABOUT IT SERVICES CEDA SOFTWARE EVENTS & PROJECTS IT STRATEGIC PLAN

\( \omega > > > > \) LinkedIn Learning

#### **LinkedIn Learning**

LinkedIn Learning combines industry-leading content from Lynda.com with personalized course recommendations