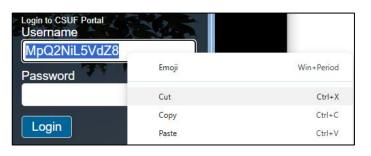

### A HINT FOR SEEING YOUR PASSWORD WHEN YOU LOG IN TO THE PORTAL

- Because you can't see the letters that you type when you type your password (they all turn into dots) type the password into the unmasked Username field.
- Once you've got the correct password, cut and paste it into the Password field.
- Now go back and type in your correct username into the Username field.