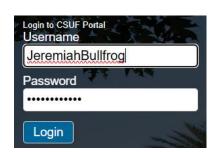

### A HINT FOR SEEING YOUR PASSWORD WHEN YOU LOG IN TO THE PORTAL

- Because you can't see the letters that you type when you type your password (they all turn into dots) type the password into the unmasked Username field.
- Once you've got the correct password, cut and paste it into the Password field.
- Now go back and type in your correct username into the Username field.