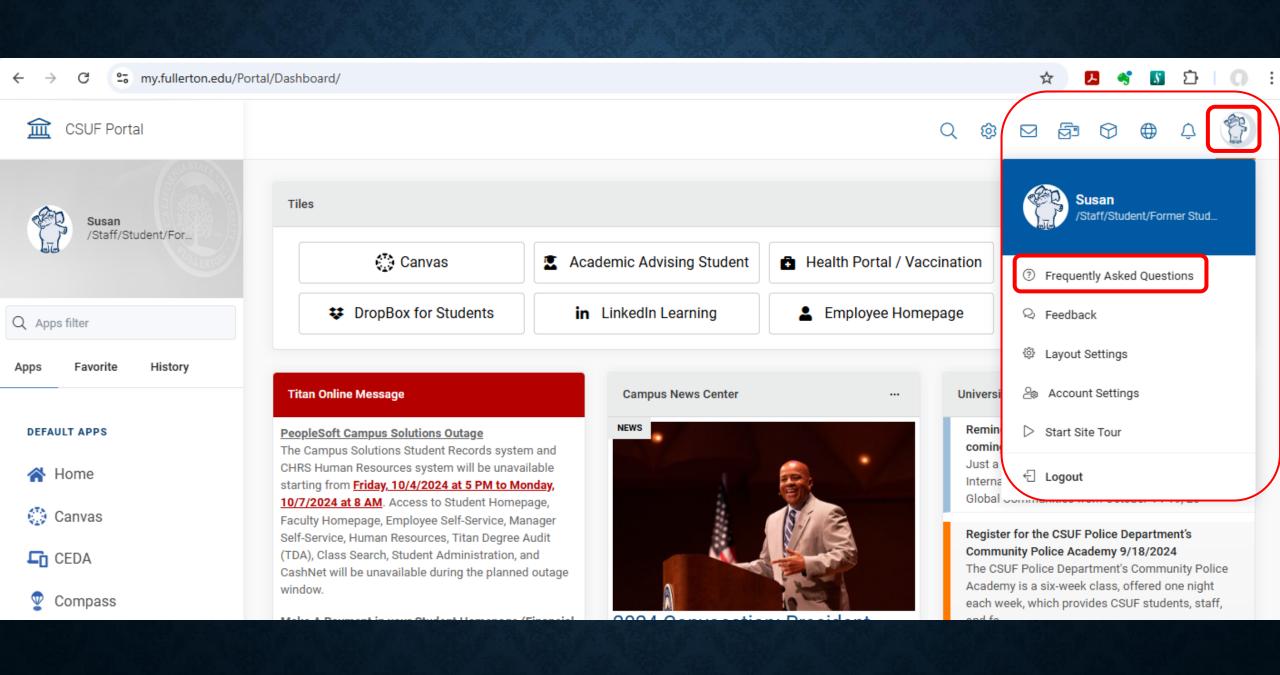

onto the guest account at the TitanCard Desk on the main building's first floor. A valid photo ID, such as a California Driver's License or State ID, is required to set up a guest account. Any money left on the guest account at the end of the day is forfeited.

Your Essential Guide to OLLI & Campus Activities



# LOGGING IN: "THE PORTAL"





### A HINT FOR SEEING YOUR PASSWORD WHEN YOU LOG IN TO THE PORTAL

- Because you can't see the letters that you type when you type your password (they all turn into dots) type the password into the unmasked Username field.
- Once you've got the correct password, cut and paste it into the Password field.
- Now go back and type in your correct username into the Username field.









































To unhide, go to Settings

























#### **USERS APPS**

- Campus Computer Labs
- Digital Printing Services
- DIY Help Guides
- Dropbox
- IT Training
- LinkedIn Learning

- Parking Services (EV charging)
- Portal Help
- Printers, Copiers, Scanners
- Software for Students
- Wireless Internet Access (eduroam)
- Zoom

## **APPS: IT TRAINING**







## APPS: LinkedIn Learning

Tiles

Canvas

in LinkedIn Learning



## LOGGING IN TO LinkedIn Learning

CALIFORNIA STATE UNIVERSITY, FULLERTON → 

Information Technology

ABOUT IT SERVICES CEDA SOFTWARE EVENTS & PROJECTS IT STRATEGIC PLAN

\( \omega > > > > \) LinkedIn Learning

#### **LinkedIn Learning**

LinkedIn Learning combines industry-leading content from Lynda.com with personalized course recommendations based on insights from LinkedIn's network. With 10,000+