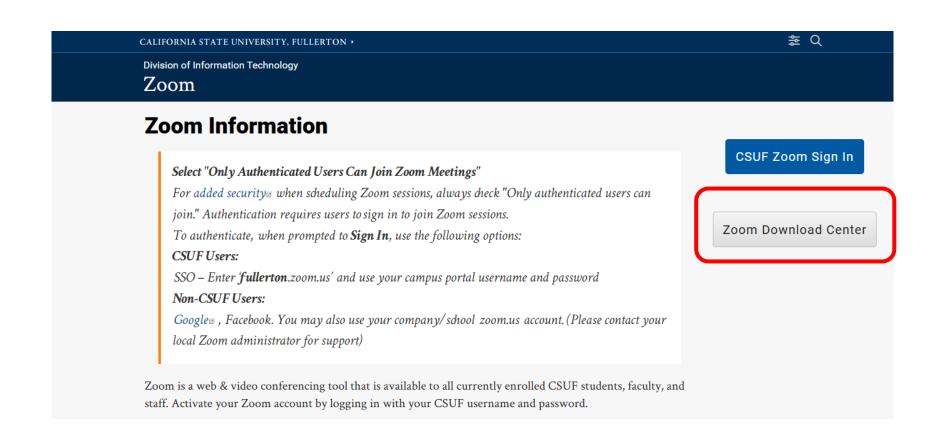

## INSTALLING ZOOM

#### **Zoom Workplace for Windows**

Version 6.2.3 (47507)

Unlock the full suite of collaboration with Team Chat, Whiteboard, Notes and more - included with your Zoom Meetings account.

Download (64-bit)

Download (32-bit)