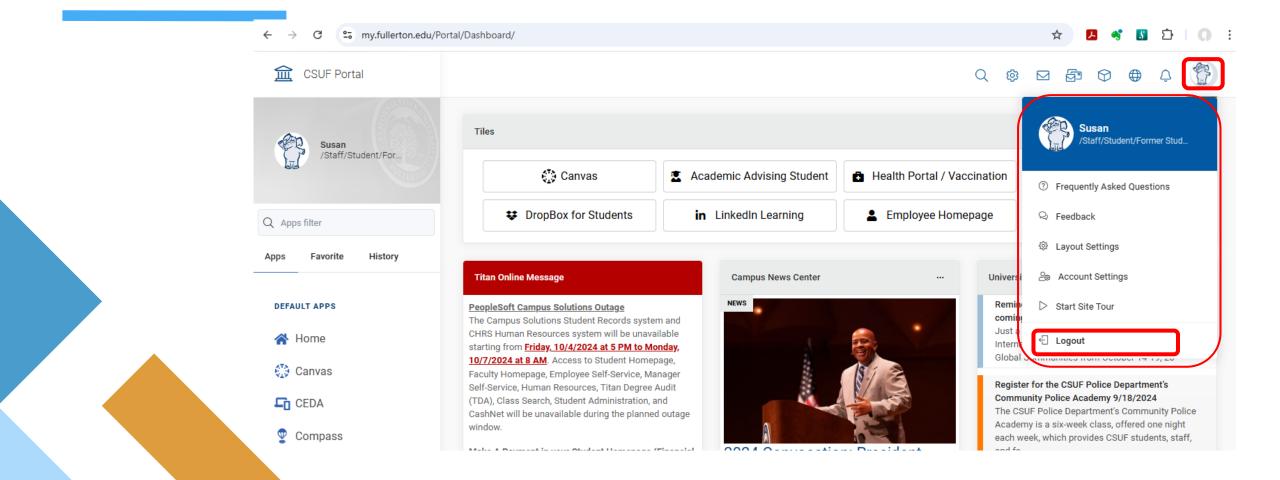

## **Zoom Workplace for Windows**

Version 6.2.3 (47507)

Unlock the full suite of collaboration with Team Chat, Whiteboard, Notes and more - included with your Zoom Meetings account.

Download (64-bit)

Download (32-bit)

( Download (ARM64)

System Requirements

#### **Zoom Workplace for mobile**

Stay connected on your mobile device and never miss a beat, no matter where you are.







Scan the QR code or go to zoom.us/go.





### **USING ZOOM**

 The easiest way to join a Zoom meeting is to use the links in the weekend newsletters or on the OLLI Website.



### **USING ZOOM**

• The second easiest is to click the Zoom Workplace icon in your start menu zoom Workplace or on your taskbar and then click "JOIN" and select a previously-attended meeting from the list.







## LOGGING OUT





## QUESTIONS?