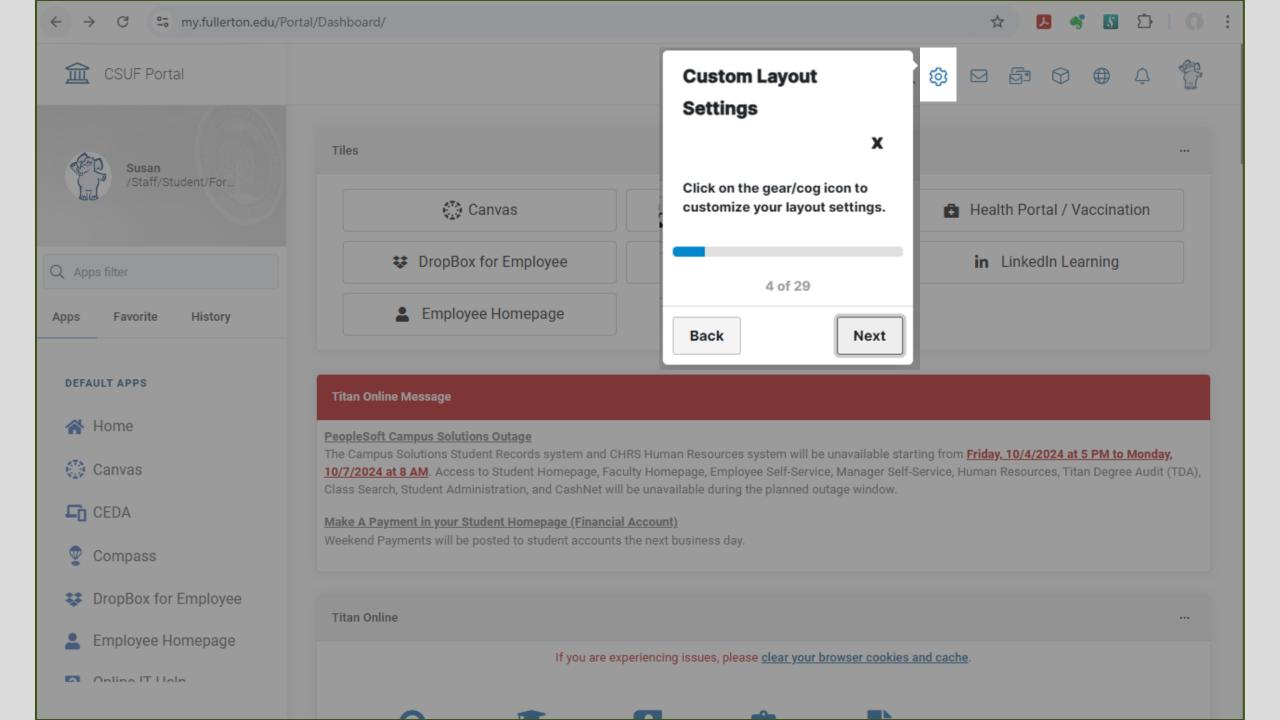

er on the north wing's first floor and have uploaded money onto the guest account at the TitanCard Desk on the main building's first floor. A valid photo ID, such as a California Driver's License or State ID, is required to set up a guest account. Any money left on the guest account at the end of the day is forfeited.

Your Essential Guide to OLLI & Campus Activities



# LOGGING IN: "THE PORTAL"





### A HINT FOR SEEING YOUR PASSWORD WHEN YOU LOG IN TO THE PORTAL

- Because you can't see the letters that you type when you type your password (they all turn into dots) type the password into the unmasked Username field.
- Once you've got the correct password, cut and paste it into the Password field.
- Now go back and type in your correct username into the Username field.









































To unhide, go to Settings

























#### **USERS APPS**

- Campus Computer Labs
- Digital Printing Services
- DIY Help Guides
- Dropbox
- IT Training
- LinkedIn Learning

- Parking Services (EV charging)
- Portal Help
- Printers, Copiers, Scanners
- Software for Students
- Wireless Internet Access (eduroam)
- Zoom

## **APPS: IT TRAINING**







## APPS: LinkedIn Learning

Tiles

Canvas

in LinkedIn Learning



## LOGGING IN TO LinkedIn Learning

CALIFORNIA STATE UNIVERSITY, FULLERTON → 

Information Technology

ABOUT IT SERVICES CEDA SOFTWARE EVENTS & PROJECTS IT STRATEGIC PLAN

\( \omega > > > > \) LinkedIn Learning

#### **LinkedIn Learning**

LinkedIn Learning combines industry-leading content from Lynda.com with personalized course recommendatio