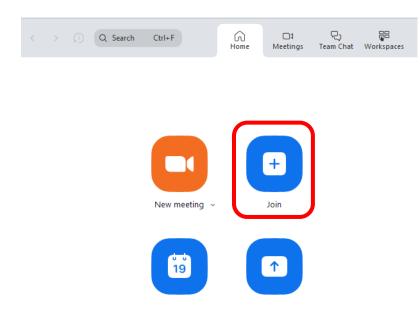

### **USING ZOOM**

• The second easiest is to click the Zoom Workplace icon in your start menu zoom Workplace or on your taskbar and then click "JOIN" and select a previously-attended meeting from the list.