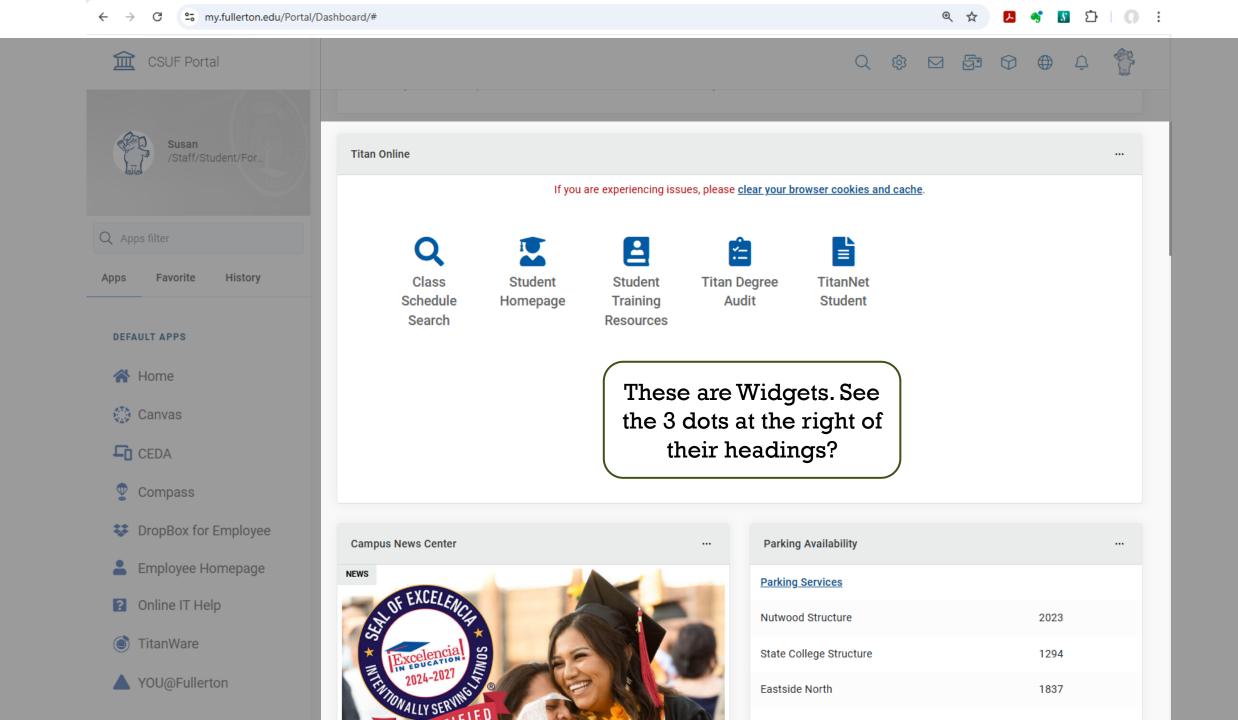

# LOGGING IN: "THE PORTAL"

### A HINT FOR SEEING YOUR PASSWORD WHEN YOU LOG IN TO THE PORTAL

- Because you can't see the letters that you type when you type your password (they all turn into dots) type the password into the unmasked Username field.
- Once you've got the correct password, cut and paste it into the Password field.
- Now go back and type in your correct username into the Username field.

To unhide, go to Settings