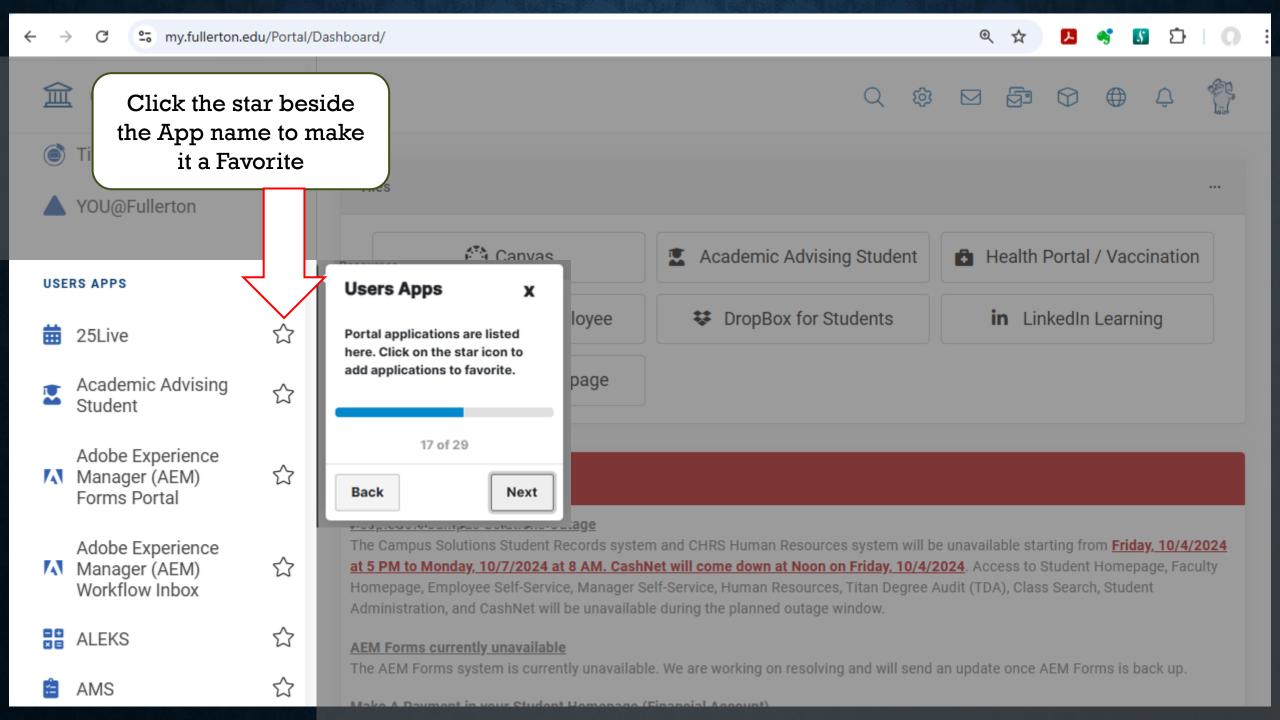

### A HINT FOR SEEING YOUR PASSWORD WHEN YOU LOG IN TO THE PORTAL

- Because you can't see the letters that you type when you type your password (they all turn into dots) type the password into the unmasked Username field.
- Once you've got the correct password, cut and paste it into the Password field.
- Now go back and type in your correct username into the Username field.

To unhide, go to Settings

#### **USERS APPS**

- Campus Computer Labs
- Digital Printing Services
- DIY Help Guides
- Dropbox
- IT Training
- LinkedIn Learning

- Parking Services (EV charging)
- Portal Help
- Printers, Copiers, Scanners
- Software for Students
- Wireless Internet Access (eduroam)
- Zoom