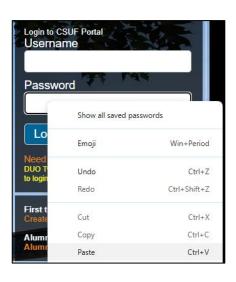

### A HINT FOR SEEING YOUR PASSWORD WHEN YOU LOG IN TO THE PORTAL

- Because you can't see the letters that you type when you type your password (they all turn into dots) type the password into the unmasked Username field.
- Once you've got the correct password, cut and paste it into the Password field.
- Now go back and type in your correct username into the Username field.

To unhide, go to Settings