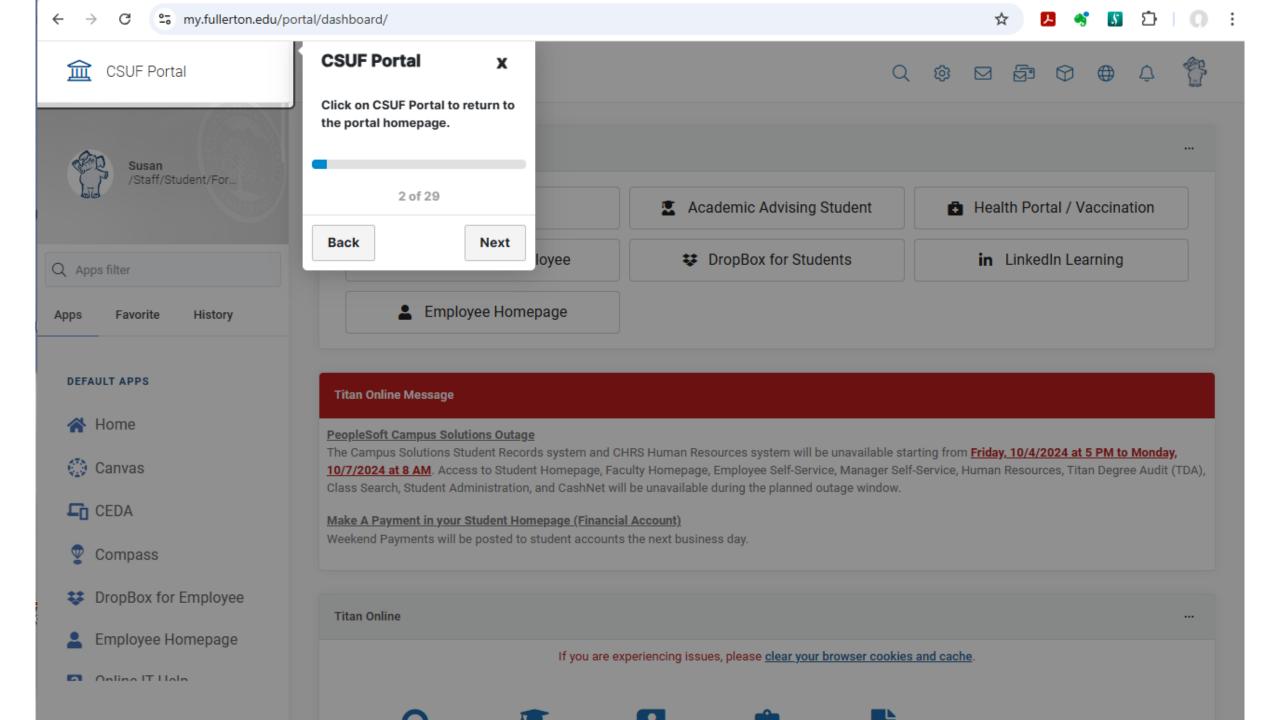

Center on the north wing's first floor and have uploaded money onto the guest account at the TitanCard Desk on the main building's first floor. A valid photo ID, such as a California Driver's License or State ID, is required to set up a guest account. Any money left on the guest account at the end of the day is forfeited.

Your Essential Guide to OLLI & Campus Activities



# LOGGING IN: "THE PORTAL"





### A HINT FOR SEEING YOUR PASSWORD WHEN YOU LOG IN TO THE PORTAL

- Because you can't see the letters that you type when you type your password (they all turn into dots) type the password into the unmasked Username field.
- Once you've got the correct password, cut and paste it into the Password field.
- Now go back and type in your correct username into the Username field.









































To unhide, go to Settings

























#### **USERS APPS**

- Campus Computer Labs
- Digital Printing Services
- DIY Help Guides
- Dropbox
- IT Training
- LinkedIn Learning

- Parking Services (EV charging)
- Portal Help
- Printers, Copiers, Scanners
- Software for Students
- Wireless Internet Access (eduroam)
- Zoom

## **APPS: IT TRAINING**







## APPS: LinkedIn Learning

Tiles

Canvas

in LinkedIn Learning



## LOGGING IN TO LinkedIn Learning

CALIFORNIA STATE UNIVERSITY, FULLERTON → 

Information Technology

ABOUT IT SERVICES CEDA SOFTWARE EVENTS & PROJECTS IT STRATEGIC PLAN

\( \omega > > > > \) LinkedIn Learning

#### **LinkedIn Learning**

LinkedIn Learning combines industry-leading content from Lynda.com with personalized course recommend