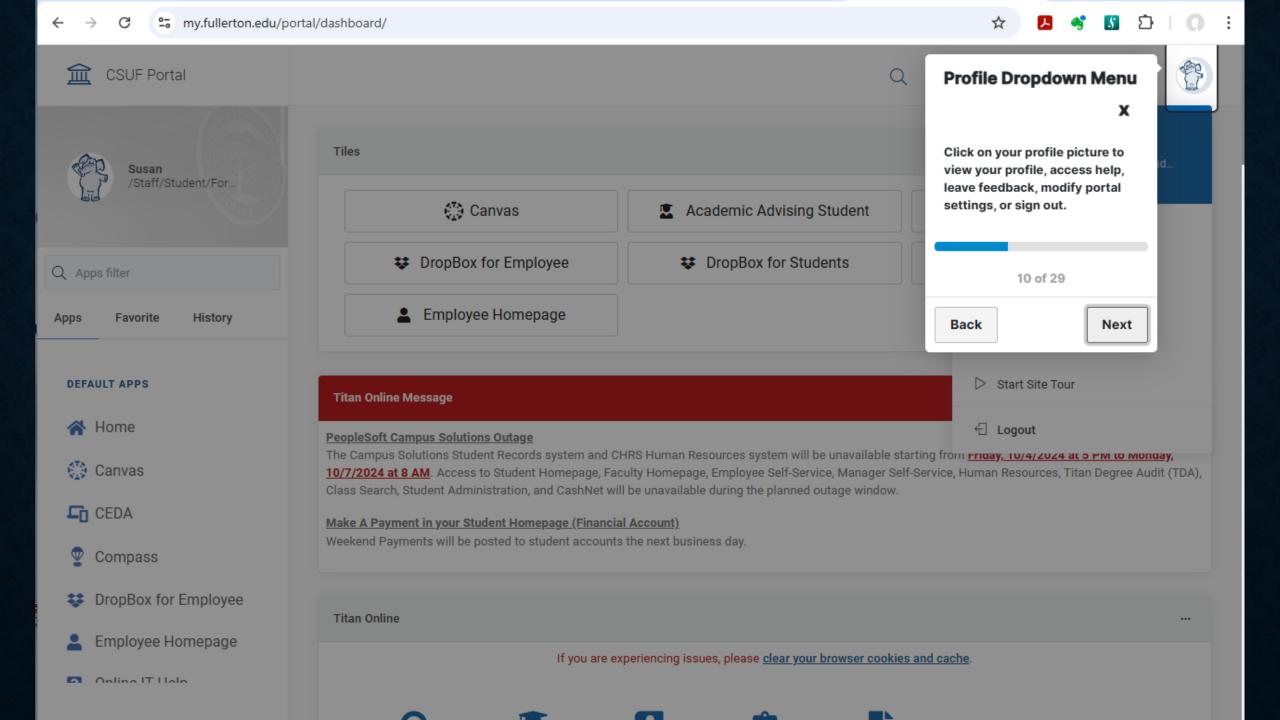

# LOGGING IN: "THE PORTAL"

#### **USERS APPS**

- Campus Computer Labs
- Digital Printing Services
- DIY Help Guides
- Dropbox
- IT Training
- LinkedIn Learning

- Parking Services (EV charging)
- Portal Help
- Printers, Copiers, Scanners
- Software for Students
- Wireless Internet Access (eduroam)
- Zoom

## LOGGING OUT