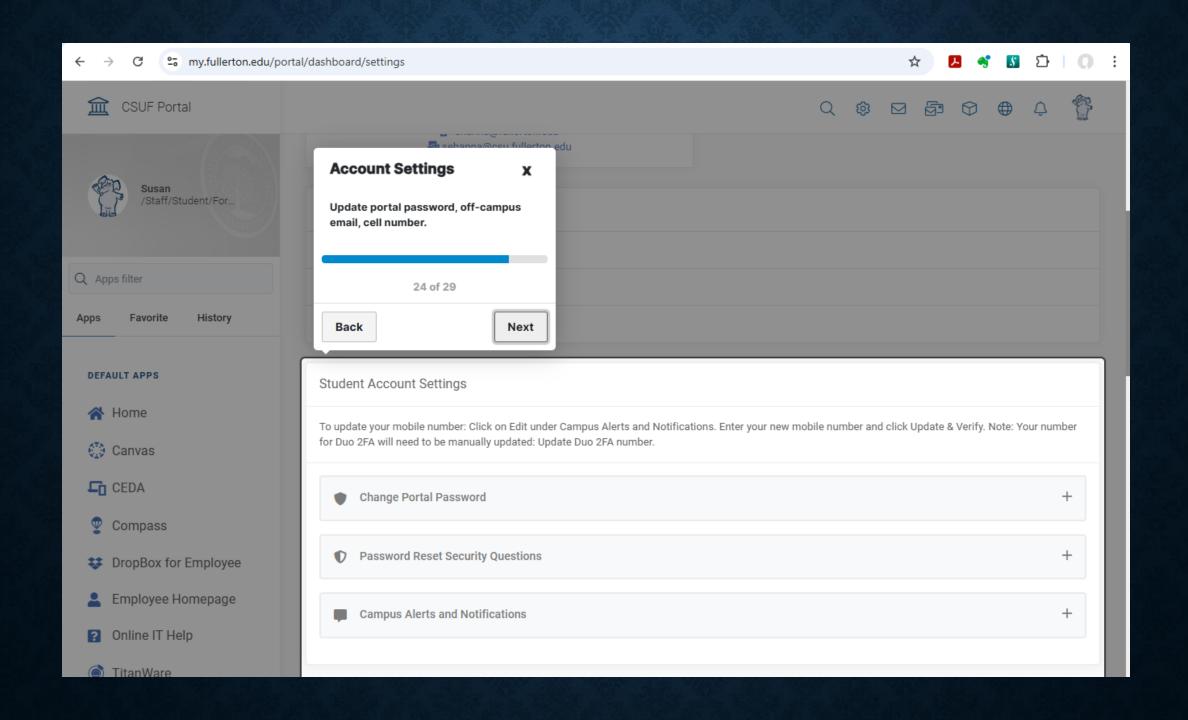

y onto the guest account at the TitanCard Desk on the main building's first floor. A valid photo ID, such as a California Driver's License or State ID, is required to set up a guest account. Any money left on the guest account at the end of the day is forfeited.

Your Essential Guide to OLLI & Campus Activities



# LOGGING IN: "THE PORTAL"





### A HINT FOR SEEING YOUR PASSWORD WHEN YOU LOG IN TO THE PORTAL

- Because you can't see the letters that you type when you type your password (they all turn into dots) type the password into the unmasked Username field.
- Once you've got the correct password, cut and paste it into the Password field.
- Now go back and type in your correct username into the Username field.









































To unhide, go to Settings

























#### **USERS APPS**

- Campus Computer Labs
- Digital Printing Services
- DIY Help Guides
- Dropbox
- IT Training
- LinkedIn Learning

- Parking Services (EV charging)
- Portal Help
- Printers, Copiers, Scanners
- Software for Students
- Wireless Internet Access (eduroam)
- Zoom

## **APPS: IT TRAINING**







## APPS: LinkedIn Learning

Tiles

Canvas

in LinkedIn Learning



## LOGGING IN TO LinkedIn Learning

CALIFORNIA STATE UNIVERSITY, FULLERTON → 

Information Technology

ABOUT IT SERVICES CEDA SOFTWARE EVENTS & PROJECTS IT STRATEGIC PLAN

\( \omega > > > > \) LinkedIn Learning

#### **LinkedIn Learning**

LinkedIn Learning combines industry-leading content from Lynda.com with personalized course recommendations based on insights from LinkedIn's network. With 10,000