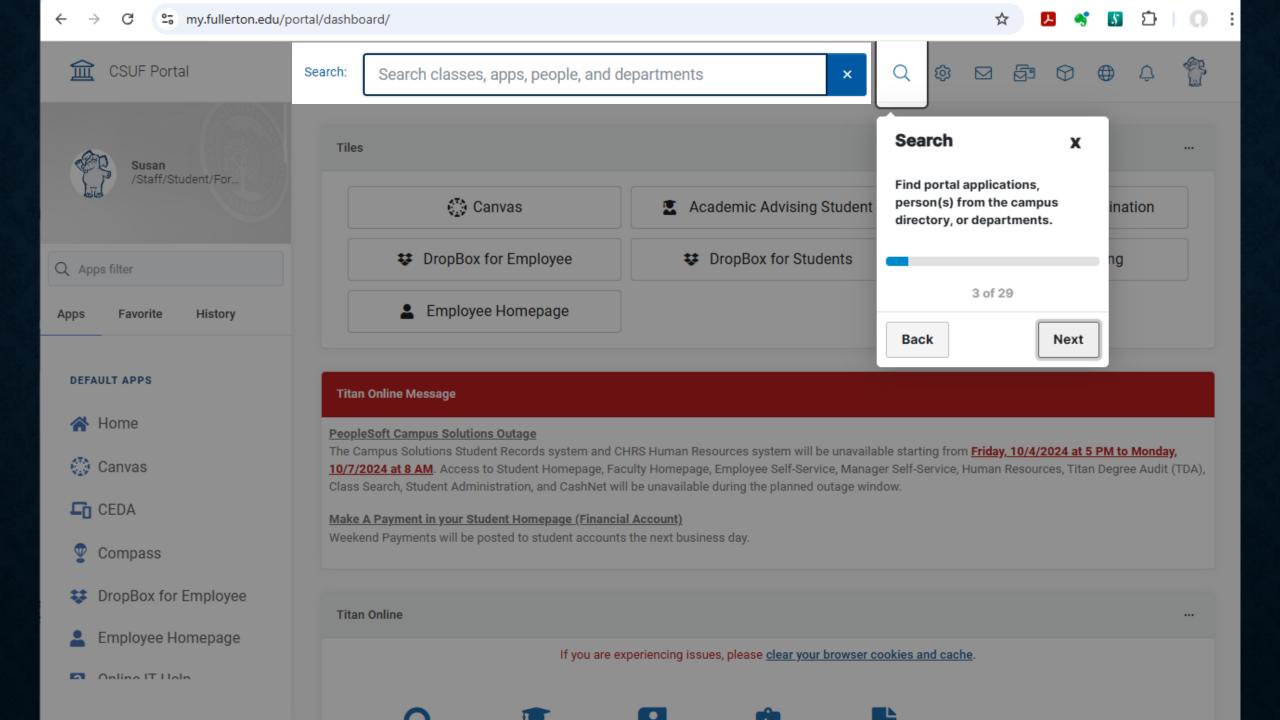

nter on the north wing's first floor and have uploaded money onto the guest account at the TitanCard Desk on the main building's first floor. A valid photo ID, such as a California Driver's License or State ID, is required to set up a guest account. Any money left on the guest account at the end of the day is forfeited.

Your Essential Guide to OLLI & Campus Activities



# LOGGING IN: "THE PORTAL"





### A HINT FOR SEEING YOUR PASSWORD WHEN YOU LOG IN TO THE PORTAL

- Because you can't see the letters that you type when you type your password (they all turn into dots) type the password into the unmasked Username field.
- Once you've got the correct password, cut and paste it into the Password field.
- Now go back and type in your correct username into the Username field.









































To unhide, go to Settings

























#### **USERS APPS**

- Campus Computer Labs
- Digital Printing Services
- DIY Help Guides
- Dropbox
- IT Training
- LinkedIn Learning

- Parking Services (EV charging)
- Portal Help
- Printers, Copiers, Scanners
- Software for Students
- Wireless Internet Access (eduroam)
- Zoom

## **APPS: IT TRAINING**







## APPS: LinkedIn Learning

Tiles

Canvas

in LinkedIn Learning



## LOGGING IN TO LinkedIn Learning

CALIFORNIA STATE UNIVERSITY, FULLERTON → 

Information Technology

ABOUT IT SERVICES CEDA SOFTWARE EVENTS & PROJECTS IT STRATEGIC PLAN

\( \omega > > > > \) LinkedIn Learning

#### **LinkedIn Learning**

LinkedIn Learning combines industry-leading content from Lynda.com with personalized course recommendat