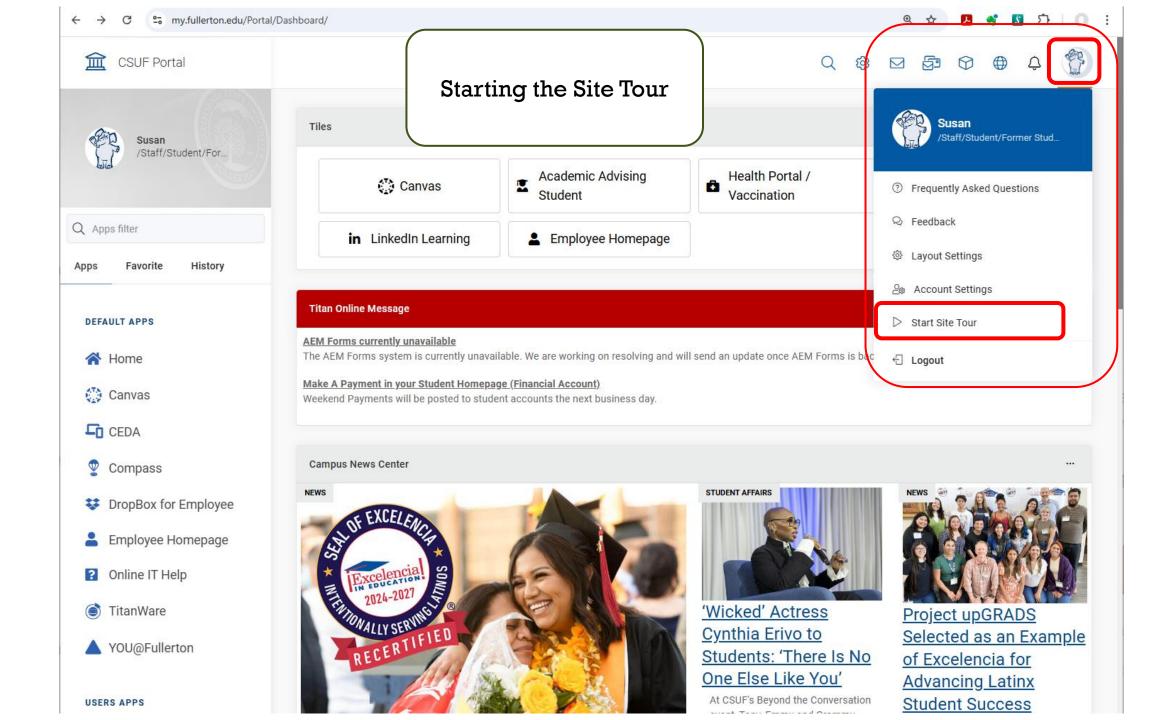

s Center on the north wing's first floor and have uploaded money onto the guest account at the TitanCard Desk on the main building's first floor. A valid photo ID, such as a California Driver's License or State ID, is required to set up a guest account. Any money left on the guest account at the end of the day is forfeited.

Your Essential Guide to OLLI & Campus Activities



# LOGGING IN: "THE PORTAL"





### A HINT FOR SEEING YOUR PASSWORD WHEN YOU LOG IN TO THE PORTAL

- Because you can't see the letters that you type when you type your password (they all turn into dots) type the password into the unmasked Username field.
- Once you've got the correct password, cut and paste it into the Password field.
- Now go back and type in your correct username into the Username field.









































To unhide, go to Settings

























#### **USERS APPS**

- Campus Computer Labs
- Digital Printing Services
- DIY Help Guides
- Dropbox
- IT Training
- LinkedIn Learning

- Parking Services (EV charging)
- Portal Help
- Printers, Copiers, Scanners
- Software for Students
- Wireless Internet Access (eduroam)
- Zoom

## **APPS: IT TRAINING**







## APPS: LinkedIn Learning

Tiles

Canvas

in LinkedIn Learning



## LOGGING IN TO LinkedIn Learning

CALIFORNIA STATE UNIVERSITY, FULLERTON → 

Information Technology

ABOUT IT SERVICES CEDA SOFTWARE EVENTS & PROJECTS IT STRATEGIC PLAN

\( \omega > > > > \) LinkedIn Learning

#### **LinkedIn Learning**

LinkedIn Learning combines industry-leading content from Lynda.com with personalized course recomme