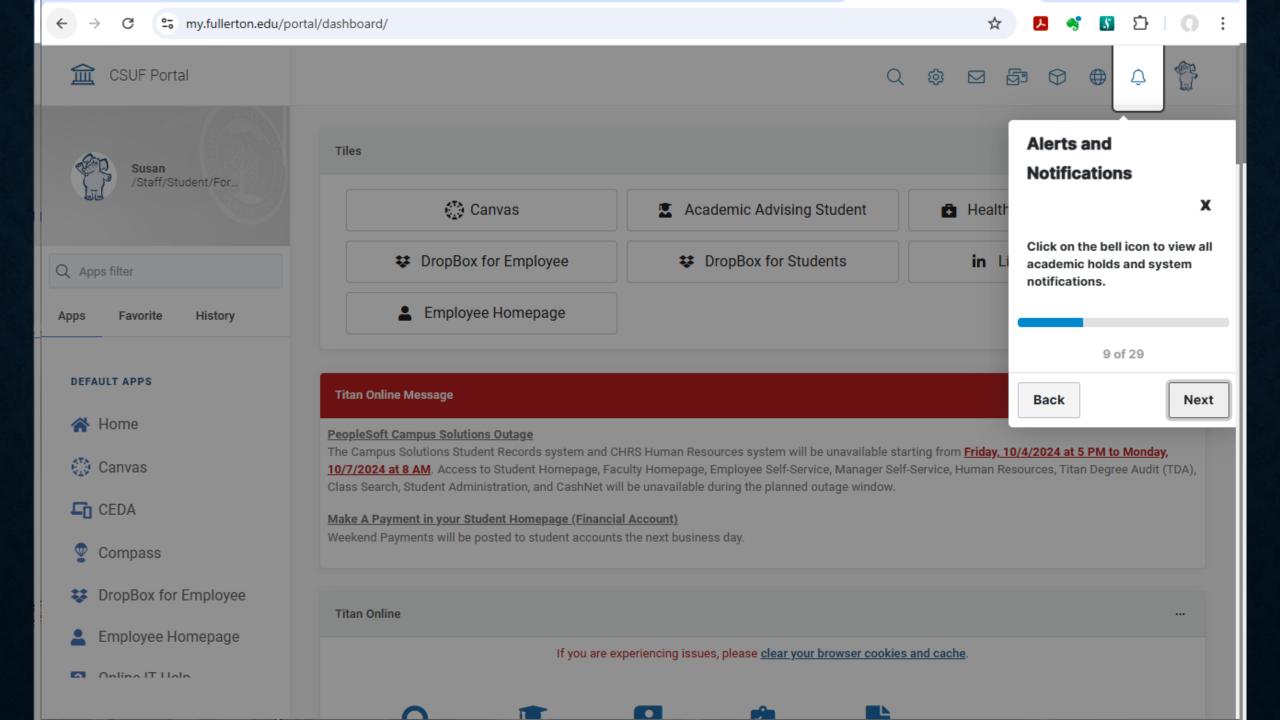

# LOGGING IN: "THE PORTAL"

#### **USERS APPS**

- Campus Computer Labs
- Digital Printing Services
- DIY Help Guides
- Dropbox
- IT Training
- LinkedIn Learning

- Parking Services (EV charging)
- Portal Help
- Printers, Copiers, Scanners
- Software for Students
- Wireless Internet Access (eduroam)
- Zoom