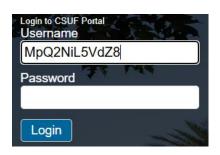

### A HINT FOR SEEING YOUR PASSWORD WHEN YOU LOG IN TO THE PORTAL

- Because you can't see the letters that you type when you type your password (they all turn into dots) type the password into the unmasked Username field.
- Once you've got the correct password, cut and paste it into the Password field.
- Now go back and type in your correct username into the Username field.