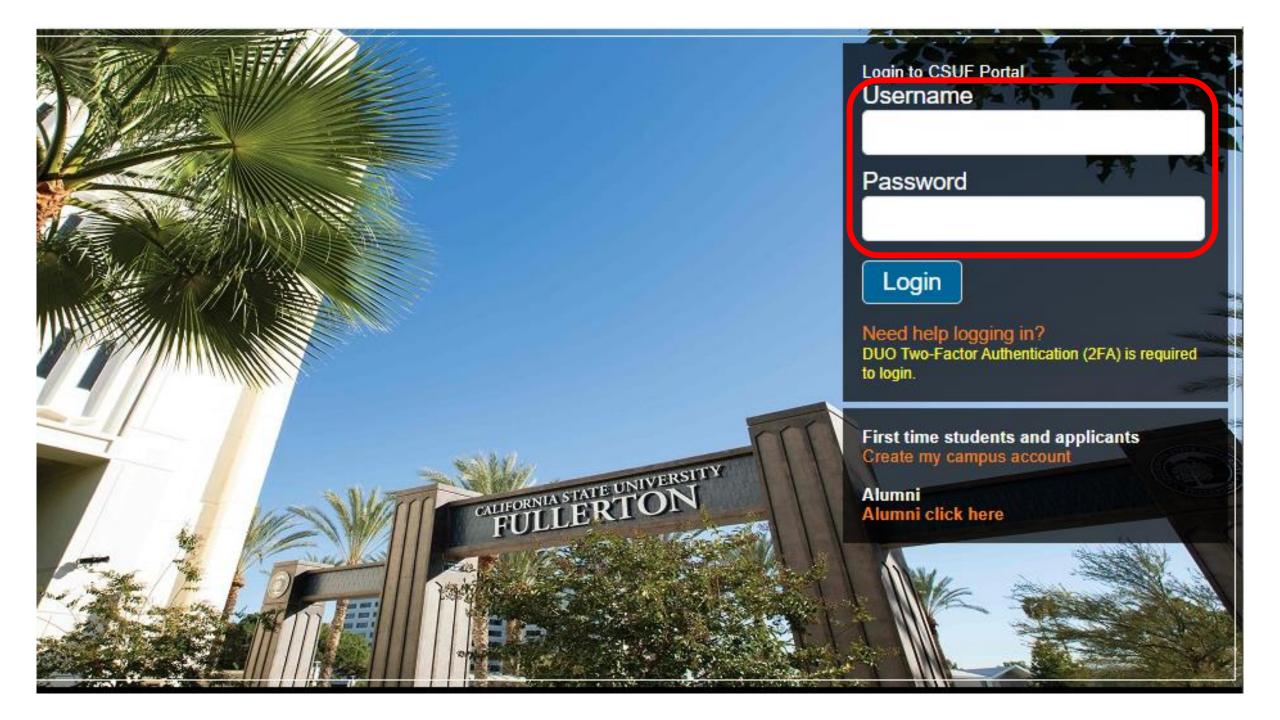

# LOGGING IN: "THE PORTAL"

### A HINT FOR SEEING YOUR PASSWORD WHEN YOU LOG IN TO THE PORTAL

- Because you can't see the letters that you type when you type your password (they all turn into dots) type the password into the unmasked Username field.
- Once you've got the correct password, cut and paste it into the Password field.
- Now go back and type in your correct username into the Username field.