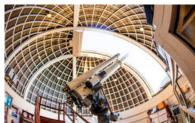

# GRIFFITH OBSERVATORY, LOS ANGELES

### Wednesday, November 16, 2016

Leave: 1:30 PM

Return: Approximately 10:00 PM Depart/Return: Parking Lot A

Cost: \$35

 Admission, 2 planetarium shows, exhibits, and telescope viewing included

Snacks and water includedTip for bus driver included

- Dinner available, but NOT included

Limit: 54

Deadline: October 31, 2016

Signups begin: Sept. 15, 2016 at 8:30 AM

The Griffith Observatory is Southern California's gateway to the cosmos. We will see live shows in the Planetarium; explore multiple astronomy exhibits, each focusing on a unique aspect of observation; and weather permitting, look through telescopes and enjoy amazing views of Los Angeles and the Hollywood Sign.

Hearing devices are available for all Planetarium shows.

For more information about the shows: http://www.griffithobservatory.org/programs/soplanetarium.html#center

Starting at 7:00 PM, if the skies are clear, we will be able to look through the historic Zeiss telescopes from the Observatory's rooftop dome, and a more modern telescope on the front lawn. Knowledgeable demonstrators will be available to guide us in observing. <a href="http://www.griffithobservatory.org/exhibits/telescopes.html">http://www.griffithobservatory.org/exhibits/telescopes.html</a>