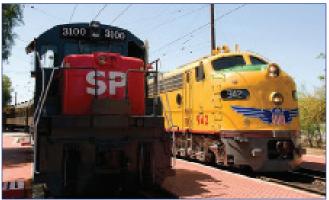

## **ORANGE EMPIRE RAILWAY MUSEUM**

PERRIS, CA

#### Tuesday, October 18, 2016

Time: Depart at 8:15 a.m./Return at 4 p.m.

**Departure Location: Parking Lot A** 

Cost: \$35.00

- water and tip for bus driver included

- lunch NOT included

Limit: 56

Deadline: October 4, 2016

**Registration begins:** 

Wednesday, Sept. 14 at 8:30 a.m.

Relive the thrill of riding in a vintage streetcar as you explore the West's largest collection of railway locomotives, streetcars and transportation artifacts dating back to the 1870s. Our trip will include a guided tour of the museum grounds, as well as trips on a vintage streetcar and passenger train. We will then board our bus and travel to Perris for lunch at a local restaurant.