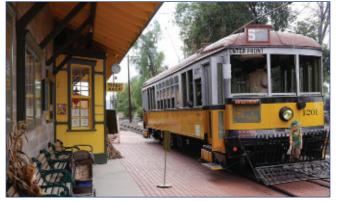

## **ORANGE EMPIRE RAILWAY MUSEUM**

PERRIS, CA

#### Tuesday, October 18, 2016

Time: Depart at 8:15 a.m./Return at 4 p.m.

**Departure Location: Parking Lot A** 

Cost: \$35.00

- water and tip for bus driver included

- lunch NOT included

Limit: 56

Deadline: October 4, 2016

**Registration begins:** 

Wednesday, Sept. 14 at 8:30 a.m.

Relive the thrill of riding in a vintage streetcar as you explore the West's largest collection of railway locomotives, streetcars and transportation artifacts dating back to the 1870s. Our trip will include a guided tour of the museum grounds, as well as trips on a vintage streetcar and passenger train. We will then board our bus and travel to Perris for lunch at a local restaurant.