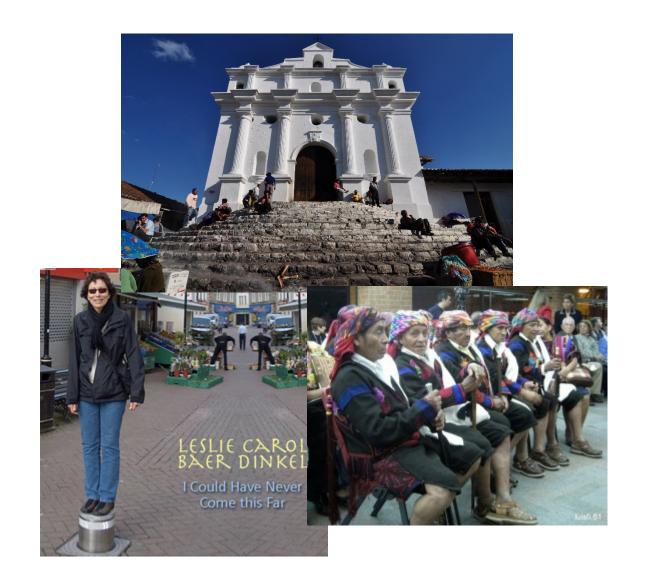

#### **2017 Winter Intersession Guatemala Program**

OLLI traveling with CSUF College of Humanities and Social Services

Journey through Spanish Baroque-influenced architecture, the bustling market of Chichicastenango and see how the distinctive culture blends Spanish elements with the native Mayan civilization.

January 5 through January 18, 2017, \$1989 plus airfare

Please see the full itinerary at this link: http://www.xelaaid.org/userfiles/files/XATrip20170106.pdf

A limited number of seats are available for OLLI Members for this opportunity to share with CSUF H&SS students.

The trip is designed by Xela Aid, a non-profit organization supporting the Xela community. Read more on the Xela website: <a href="http://www.xelaaid.org/">http://www.xelaaid.org/</a>

Please direct questions about this trip to Leslie Dinkel, CEO of Xela Aid, at <a href="mailto:leslie@xelaaid.org">leslie@xelaaid.org</a> or 714.232-8669.