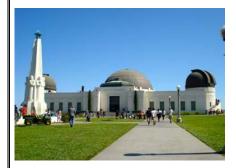

# GRIFFITH OBSERVATORY, LOS ANGELES

### Wednesday, November 16, 2016

Leave: 1:30 PM

Return: Approximately 10:00 PM Depart/Return: Parking Lot A

Cost: \$35

 Admission, 2 planetarium shows, exhibits, and telescope viewing included

Snacks and water includedTip for bus driver included

- Dinner available, but NOT included

Limit: 54

Deadline: October 31, 2016

Signups begin: Sept. 15, 2016 at 8:30 AM

The Griffith Observatory is Southern California's gateway to the cosmos. We will see live shows in the Planetarium; explore multiple astronomy exhibits, each focusing on a unique aspect of observation; and weather permitting, look through telescopes and enjoy amazing views of Los Angeles and the Hollywood Sign.