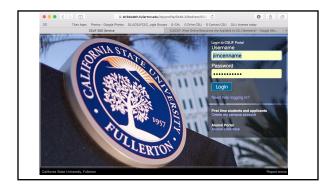

#### **Use your campus username and password...**

- 2. Access your Student Portal and Lynda.com
  - a. Go to the CSUF home page at <a href="http://fullerton.edu">http://fullerton.edu</a>, click on Students
  - b. Log in to the student portal with your campus username and password
  - c. Access Lynda.com for thousands of video tutorials to learn almost anything!
  - You can also download the Lynda.com app for your mobile device.
  - e. Log in with your campus username and password.