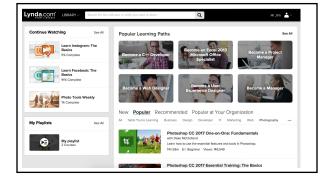

#### **Use your campus username and password...**

- 2. Access your Student Portal and Lynda.com
  - a. Go to the CSUF home page at <a href="http://fullerton.edu">http://fullerton.edu</a>, click on Students
  - b. Log in to the student portal with your campus username and password
  - c. Access Lynda.com for thousands of video tutorials to learn almost anything!
  - You can also download the Lynda.com app for your mobile device.
  - e. Log in with your campus username and password.