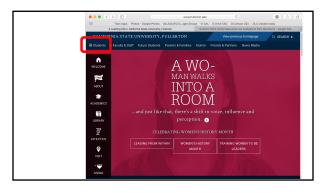

#### **Use your campus username and password...**

- 2. Access your Student Portal and Lynda.com
  - a. Go to the CSUF home page at <a href="http://fullerton.edu">http://fullerton.edu</a>, click on Students
  - b. Log in to the student portal with your campus username and password
  - c. Access Lynda.com for thousands of video tutorials to learn almost anything!
  - You can also download the Lynda.com app for your mobile device.
  - e. Log in with your campus username and password.