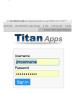

#### **Use your campus username and password...**

- 2. Access your Student Portal and Lynda.com
  - a. Go to the CSUF home page at <a href="http://fullerton.edu">http://fullerton.edu</a>, click on Students
  - b. Log in to the student portal with your campus username and password
  - c. Access Lynda.com for thousands of video tutorials to learn almost anything!
  - You can also download the Lynda.com app for your mobile device.
  - e. Log in with your campus username and password.