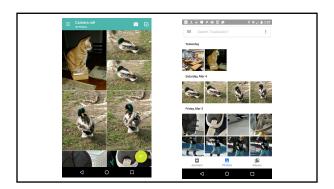

## **Use your campus username and password...**

- 3. You have a Google account accessed by your assigned campus email: <u>username@csu.fullerton.edu</u>
  - a. Your campus email is Gmail
  - b. Google account is especially useful for storing your photos in the Google Photos app
  - Have unlimited storage in your campus Google account instead of the free 15 GB available.