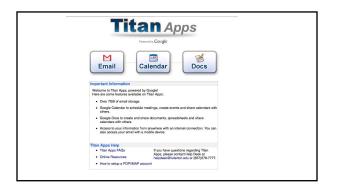

## **Use your campus username and password...**

- 3. You have a Google account accessed by your assigned campus email: <u>username@csu.fullerton.edu</u>
  - a. Your campus email is Gmail
  - b. Google account is especially useful for storing your photos in the Google Photos app
  - Have unlimited storage in your campus Google account instead of the free 15 GB available.

### **Use your campus username and password...**

- Microsoft Office 365 is available at a discount through Microsoft
  - a. <a href="https://www.microsoftstore.com/store/msusa/en\_US/pdp/Office-365-University/productID.275549300">https://www.microsoftstore.com/store/msusa/en\_US/pdp/Office-365-University/productID.275549300</a> --- \$79.99/4 years
  - b. https://products.office.com/en-us/student?ms.officeurl=getoffice365 free/1 year use your username@csu.fullerton.edu
- Adobe Creative Suite is also available at discount, 60% off
  - a. http://www.adobe.com/creativecloud/buy/students.html#ctaLink