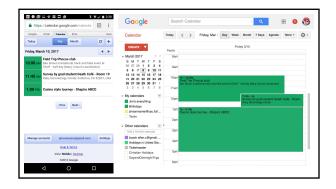

## **Using the OLLI calendar**

- Go to http://olli.fullerton.edu
- Click on calendars (on mobile devices, click on the 3 bars to open the main menus and select calendars)
  - o Search Today at OLLI for events occurring today
  - At the start of the semester, organize your calendar so you don't miss events/activities of interest to you
    - Search on the calendars for areas of interest to you
    - Add the calendar event to your Google calendar by selecting "Copy to my calendars"