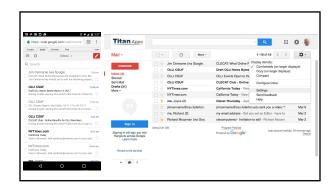

## **Use your campus username and password...**

- 3. You have a Google account accessed by your assigned campus email: <u>username@csu.fullerton.edu</u>
  - a. Your campus email is Gmail
  - b. Google account is especially useful for storing your photos in the Google Photos app
  - Have unlimited storage in your campus Google account instead of the free 15 GB available.