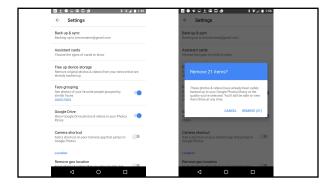

## **Use your campus username and password...**

- 3. You have a Google account accessed by your assigned campus email: <u>username@csu.fullerton.edu</u>
  - a. Your campus email is Gmail
  - b. Google account is especially useful for storing your photos in the Google Photos app
  - Have unlimited storage in your campus Google account instead of the free 15 GB available.