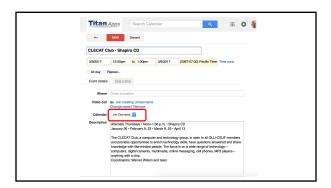

## **Learn how to audit CSUF classes**

- Go to the OLLI website (http://olli.fullerton.edu)
- Under the More Information list, click on "Auditing Classes"
- Follow instructions on this page to find classes to audit
- Titanium is used by many CSUF instructors to provide handouts, quizzes, other class materials. It requires OLLI members to provide information about the classes they plan to audit.