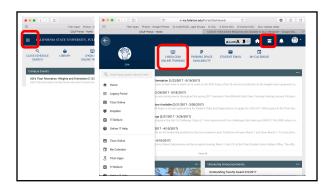

#### **Use your campus username and password...**

- 2. Access your Student Portal and Lynda.com
  - a. Go to the CSUF home page at <a href="http://fullerton.edu">http://fullerton.edu</a>, click on Students
  - b. Log in to the student portal with your campus username and password
  - c. Access Lynda.com for thousands of video tutorials to learn almost anything!
  - You can also download the Lynda.com app for your mobile device.
  - e. Log in with your campus username and password.