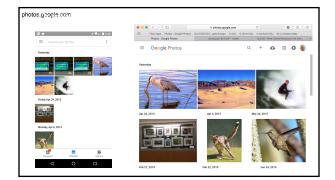

## **Use your campus username and password...**

- 3. You have a Google account accessed by your assigned campus email: <u>username@csu.fullerton.edu</u>
  - a. Your campus email is Gmail
  - b. Google account is especially useful for storing your photos in the Google Photos app
  - Have unlimited storage in your campus Google account instead of the free 15 GB available.