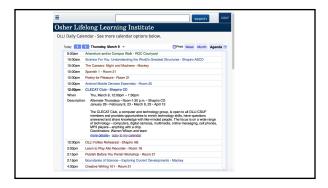

## **Using the OLLI calendar**

- Go to http://olli.fullerton.edu
- Click on calendars (on mobile devices, click on the 3 bars to open the main menus and select calendars)
  - o Search Today at OLLI for events occurring today
  - At the start of the semester, organize your calendar so you don't miss events/activities of interest to you
    - Search on the calendars for areas of interest to you
    - Add the calendar event to your Google calendar by selecting "Copy to my calendars"