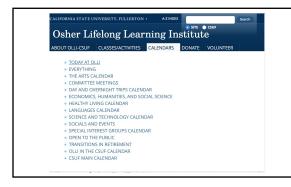

#### **Using the OLLI calendar**

- Go to http://olli.fullerton.edu
- Click on calendars (on mobile devices, click on the 3 bars to open the main menus and select calendars)
  - $\circ \quad \text{Search Today at OLLI for events occurring today} \\$
  - At the start of the semester, organize your calendar so you don't miss events/activities of interest to you
    - Search on the calendars for areas of interest to you
    - Add the calendar event to your Google calendar by selecting "Copy to my calendars"