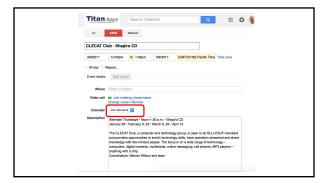

#### **Using the OLLI calendar**

- Go to http://olli.fullerton.edu
- Click on calendars (on mobile devices, click on the 3 bars to open the main menus and select calendars)
  - $\circ \quad \text{Search Today at OLLI for events occurring today} \\$
  - At the start of the semester, organize your calendar so you don't miss events/activities of interest to you
    - Search on the calendars for areas of interest to you
    - Add the calendar event to your Google calendar by selecting "Copy to my calendars"