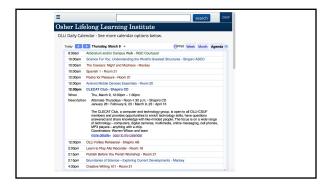

#### **Using the OLLI calendar**

- Go to http://olli.fullerton.edu
- Click on calendars (on mobile devices, click on the 3 bars to open the main menus and select calendars)
  - $\circ \quad \text{Search Today at OLLI for events occurring today} \\$
  - At the start of the semester, organize your calendar so you don't miss events/activities of interest to you
    - Search on the calendars for areas of interest to you
    - Add the calendar event to your Google calendar by selecting "Copy to my calendars"