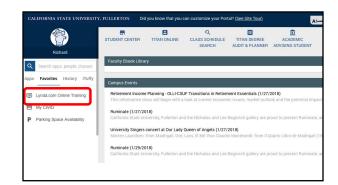

#### **Use your campus username and password...**

- 2. Access your Student Portal and Lynda.com
  - Go to the CSUF home page at <a href="http://fullerton.edu">http://fullerton.edu</a>, click on Students
  - Log in to the student portal with your campus username and password
  - c. Access Lynda.com for thousands of video tutorials to learn almost anything!
  - You can also download the Lynda.com app for your mobile device.
  - e. Log in with your campus username and password.